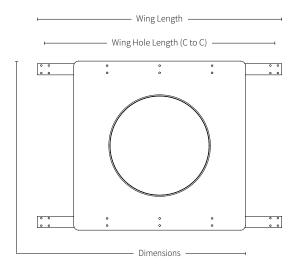

# Specifications

| Model                     | FB10           | FBD82X8        | FBD82X6        |
|---------------------------|----------------|----------------|----------------|
| Part Number               | FBXD10000R     | FBXC6800R      | FBXD68000R     |
| Faceplate Dimensions      | 17.99 x 17.72" | 17.99 x 17.72" | 17.99 x 17.72" |
|                           | (457 x 450mm)  | (457 x 450mm)  | (457 x 450mm)  |
| Box Dimensions            | 16.93 x 13.22" | 16.93 x 13.22" | 16.93 x 13.22" |
|                           | (430 x 336mm)  | (430 x 336mm)  | (430 x 336mm)  |
| Wing Length               | 25.625"        | 25.625"        | 25.625"        |
|                           | (651mm)        | (651mm)        | (651mm)        |
| Wing Hole Length (C to C) | 24"            | 24"            | 24"            |
|                           | (610mm)        | (610mm)        | (610mm)        |
| Cutout Diameter           | 10.375"        | 8.75"          | 8.75"          |
|                           | (264mm)        | (222mm)        | (222mm)        |
| Mounting Depth            | 7.5"           | 7.5"           | 5.1"           |
|                           | (191mm)        | (191mm)        | (129mm)        |

\*Not to Scale