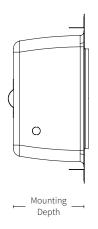

# Specifications

| Model                     | FB10           | FBD82X8        | FBD82X6        |
|---------------------------|----------------|----------------|----------------|
| Part Number               | FBXD10000R     | FBXC6800R      | FBXD68000R     |
| Faceplate Dimensions      | 17.99 x 17.72" | 17.99 x 17.72" | 17.99 x 17.72" |
|                           | (457 x 450mm)  | (457 x 450mm)  | (457 x 450mm)  |
| Box Dimensions            | 16.93 x 13.22" | 16.93 x 13.22" | 16.93 x 13.22" |
|                           | (430 x 336mm)  | (430 x 336mm)  | (430 x 336mm)  |
| Wing Length               | 25.625"        | 25.625"        | 25.625"        |
|                           | (651mm)        | (651mm)        | (651mm)        |
| Wing Hole Length (C to C) | 24"            | 24"            | 24"            |
|                           | (610mm)        | (610mm)        | (610mm)        |
| Cutout Diameter           | 10.375"        | 8.75"          | 8.75"          |
|                           | (264mm)        | (222mm)        | (222mm)        |
| Mounting Depth            | 7.5"           | 7.5"           | 5.1"           |
|                           | (191mm)        | (191mm)        | (129mm)        |

\*Not to Scale